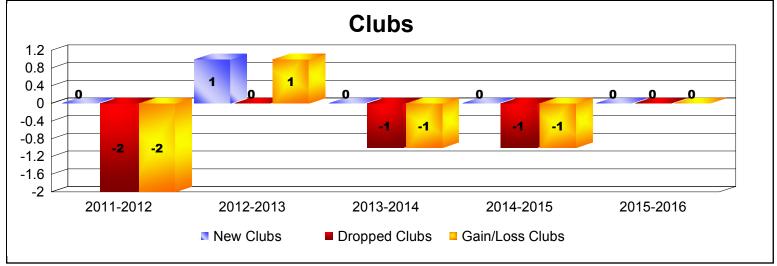

District 27 A1 As of June 2016 Cumulative

| Year      | New<br>Clubs | Dropped<br>Clubs | Gain/<br>Loss<br>Clubs | New<br>Members | Charter<br>Members | Reinstate<br>Members | Transfer<br>Members | Total<br>Member<br>Added | Total<br>Members<br>Dropped | Gain/<br>Loss<br>Members |
|-----------|--------------|------------------|------------------------|----------------|--------------------|----------------------|---------------------|--------------------------|-----------------------------|--------------------------|
| 2011-2012 | 0            | -2               | -2                     | 170            | 0                  | 4                    | 25                  | 199                      | -231                        | -32                      |
| 2012-2013 | 1            | 0                | 1                      | 137            | 40                 | 7                    | 5                   | 189                      | -147                        | 42                       |
| 2013-2014 | 0            | -1               | -1                     | 130            | 0                  | 4                    | 11                  | 145                      | -230                        | -85                      |
| 2014-2015 | 0            | -1               | -1                     | 123            | 1                  | 5                    | 20                  | 149                      | -193                        | -44                      |
| 2015-2016 | 0            | 0                | 0                      | 167            | 0                  | 7                    | 4                   | 178                      | -152                        | 26                       |
| Average   | 0            | -1               | -1                     | 145            | 8                  | 5                    | 13                  | 172                      | -191                        | -19                      |