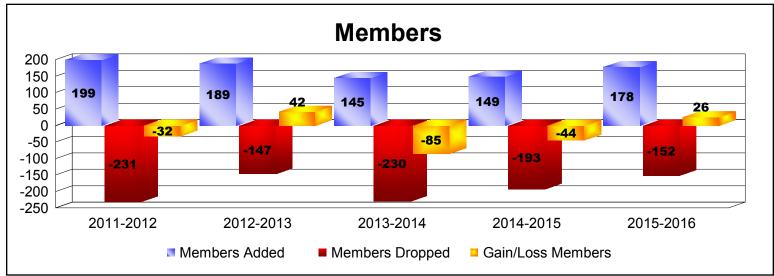

District 27 A1 As of June 2016 Cumulative

| Year      | New<br>Clubs | Dropped<br>Clubs | Gain/<br>Loss<br>Clubs | New<br>Members | Charter<br>Members | Reinstate<br>Members | Transfer<br>Members | Total<br>Member<br>Added | Total<br>Members<br>Dropped | Gain/<br>Loss<br>Members |
|-----------|--------------|------------------|------------------------|----------------|--------------------|----------------------|---------------------|--------------------------|-----------------------------|--------------------------|
| 2011-2012 | 0            | -2               | -2                     | 170            | 0                  | 4                    | 25                  | 199                      | -231                        | -32                      |
| 2012-2013 | 1            | 0                | 1                      | 137            | 40                 | 7                    | 5                   | 189                      | -147                        | 42                       |
| 2013-2014 | 0            | -1               | -1                     | 130            | 0                  | 4                    | 11                  | 145                      | -230                        | -85                      |
| 2014-2015 | 0            | -1               | -1                     | 123            | 1                  | 5                    | 20                  | 149                      | -193                        | -44                      |
| 2015-2016 | 0            | 0                | 0                      | 167            | 0                  | 7                    | 4                   | 178                      | -152                        | 26                       |
| Average   | 0            | -1               | -1                     | 145            | 8                  | 5                    | 13                  | 172                      | -191                        | -19                      |